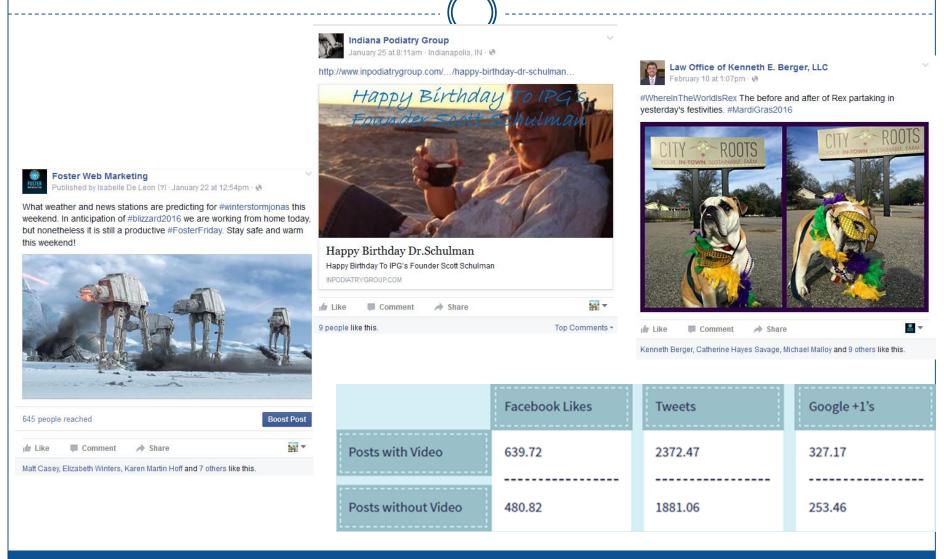

### **Infographics**

501

Foster Web Marketing @FosterWebMktg · Nov 17

Check out this #socialmediamarketing cheat sheet and getcho' #hashtag on! buff.ly/1LkhSJN pic.twitter.com/C1H4JhrQAe

View Tweet activity