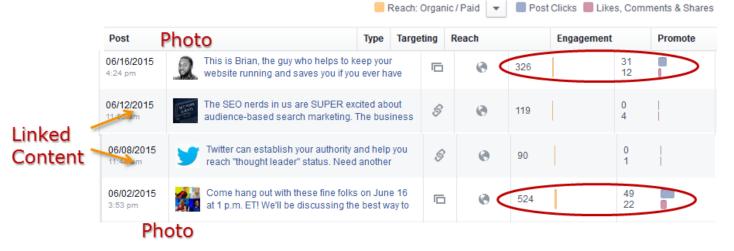

#### **How to Create Social Content**

- Attracts users
- Record video
- Create infographics
- Look to trending topics
- Take photos around the office
- Write about something different or unique
- Break up articles with lists, images, and bullets